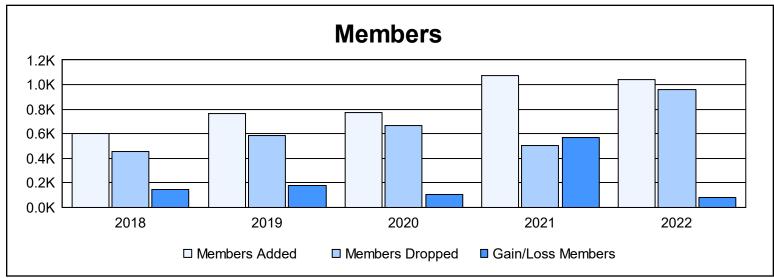

District 308 B2 As of June 2022 Cumulative

| Year      | New<br>Clubs | Dropped<br>Clubs | Gain/<br>Loss<br>Clubs | New<br>Members | Charter<br>Members | Reinstate<br>Members | Transfer<br>Members | Total<br>Member<br>Added | Total<br>Members<br>Dropped | Gain/<br>Loss<br>Members |
|-----------|--------------|------------------|------------------------|----------------|--------------------|----------------------|---------------------|--------------------------|-----------------------------|--------------------------|
| 2017-2018 | 4            | 4                | 0                      | 419            | 129                | 43                   | 8                   | 599                      | 452                         | 147                      |
| 2018-2019 | 11           | 0                | 11                     | 370            | 362                | 13                   | 15                  | 760                      | 582                         | 178                      |
| 2019-2020 | 8            | 3                | 5                      | 519            | 210                | 20                   | 22                  | 771                      | 666                         | 105                      |
| 2020-2021 | 16           | 0                | 16                     | 618            | 413                | 25                   | 15                  | 1,071                    | 506                         | 565                      |
| 2021-2022 | 21           | 6                | 15                     | 464            | 537                | 16                   | 23                  | 1,040                    | 961                         | 79                       |
| Average   | 12           | 3                | 9                      | 478            | 330                | 23                   | 17                  | 848                      | 633                         | 215                      |