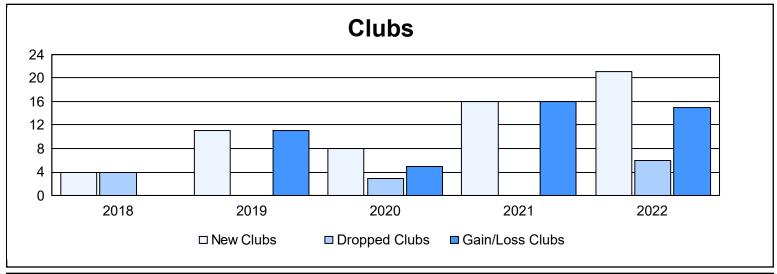

District 308 B2 As of June 2022 Cumulative

| Year      | New<br>Clubs | Dropped<br>Clubs | Gain/<br>Loss<br>Clubs | New<br>Members | Charter<br>Members | Reinstate<br>Members | Transfer<br>Members | Total<br>Member<br>Added | Total<br>Members<br>Dropped | Gain/<br>Loss<br>Members |
|-----------|--------------|------------------|------------------------|----------------|--------------------|----------------------|---------------------|--------------------------|-----------------------------|--------------------------|
| 2017-2018 | 4            | 4                | 0                      | 419            | 129                | 43                   | 8                   | 599                      | 452                         | 147                      |
| 2018-2019 | 11           | 0                | 11                     | 370            | 362                | 13                   | 15                  | 760                      | 582                         | 178                      |
| 2019-2020 | 8            | 3                | 5                      | 519            | 210                | 20                   | 22                  | 771                      | 666                         | 105                      |
| 2020-2021 | 16           | 0                | 16                     | 618            | 413                | 25                   | 15                  | 1,071                    | 506                         | 565                      |
| 2021-2022 | 21           | 6                | 15                     | 464            | 537                | 16                   | 23                  | 1,040                    | 961                         | 79                       |
| Average   | 12           | 3                | 9                      | 478            | 330                | 23                   | 17                  | 848                      | 633                         | 215                      |